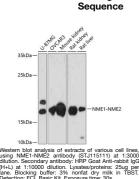

## **TARGET INFORMATION**

Gene ID Gene Symbol Uniprot ID Immunogen

Specificity Immunogen

Immunogen Region 1-267 Recombinant fusion protein containing a sequence corresponding to amino acids 1-267 of human NME1-NME2 (NP\_001018146.1).