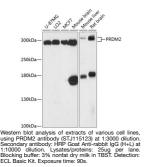

Type
 Primary antibodies

 Short Description
 Rabbit polyclonal antibody anti-PRDM2 (50-150) is suitable for use in Western Blot.

 Applications
 WB

 Host/Source
 Rabbit

 Reactivity
 Human, Mouse, Rat

## **PRODUCT PROPERTIES**

 
 Clonality Clone ID
 Polyclonal

 Concentration

 Conjugation
 Urconjugated

 Purification
 Affinity purification

 Dilution Range
 WB 1:500-1:2000

 Formulation
 PBS containing 0.02% Sodium Azide, 50% Glycerol, pH7.3. Isotype

 IgG
 Store in a freezer at-20°C and avoid freeze-thaw cycles.

## **TARGET INFORMATION**

 Gene ID
 7799

 Gene Symbol
 PRDM2

 Uniprot ID
 PRDM2\_HUMAN

 Immunogen Region
 A synthetic peptide corresponding to a sequence within amino acids 50-150 of human PRDM2 (NP\_036363.2).

 Immunogen Region
 50-150

 Specificity
 Kenter Sequence



This product is suitable for in-vitro studies under the RESEARCH USE ONLY [RUO] licence. This product must not be used as for diagnostic or other medical purposes. St John's Laboratory Ltd, Knowledge Dock Business Centre, University Way, London, E16 2RD | Tel: 0208 223 3081