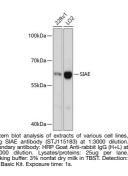

## Anti-SIAE antibody (270-450) (STJ115183) STJ115183

## **GENERAL INFORMATION**

 Product Type
 Primary antibodies

 Short Description
 Rabbit polyclonal antibody anti-SIAE (270-450) is suitable for use in Western Blot.

 Applications
 WB

 Host/Source
 Rabbit

 Reactivity
 Human

## **PRODUCT PROPERTIES**

 
 Clonality Clone ID
 Polyclonal

 Concentration

 Conjugation

 Purification
 Affinity purification

 Dilution Range
 WB 1:500-1:2000

 Formulation
 PBS containing 0.02% Sodium Azide, 50% Glycerol, pH7.3. Isotype