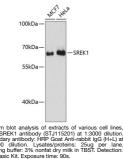

## Anti-SREK1 antibody (1-180) (STJ115201) STJ115201

## **GENERAL INFORMATION**

 Product Type
 Primary antibodies

 Short Description
 Rabbit polyclonal antibody anti-SREK1 (1-180) is suitable for use in Western Blot.

 Applications
 WB

 Host/Source
 Rabbit

 Reactivity
 Human, Mouse

## **PRODUCT PROPERTIES**

## **TARGET INFORMATION**

 Gene ID
 140890

 Gene Symbol
 SREK1

 Uniprot ID
 SREK1\_HUMAN

 Immunogen
 Recombinant fusion protein containing a sequence corresponding to amino acids 1-180 of human SREK1 (NP\_631907.1).

 Immunogen Region
 1-180

 Specificity
 Vertical State

 Immunogen Sequence
 Vertical State



This product is suitable for in-vitro studies under the RESEARCH USE ONLY [RUO] licence. This product must not be used as for diagnostic or other medical purposes. St John's Laboratory Ltd, Knowledge Dock Business Centre, University Way, London, E16 2RD | Tel: 0208 223 3081