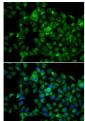

Immunogen Region 75-165 Specificity

Immunogen Sequence

Immunofluorescence analysis of A549 cells using NAT8B antibody (STJ115389). Blue: DAPI for nuclear staining.