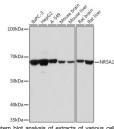

## Anti-NR5A2 antibody (1-140) (STJ115643)

Applications WB, IHC, IF Host/Source Rabbit

Reactivity Human, Mouse, Rat

## **PRODUCT PROPERTIES**

Clonality Polyclonal

Clone ID Concentration

Conjugation Unconjugated Purification Affinity purification Dilution Range WB 1:500-1:2000

IHC 1:50-1:200 IF 1:50-1:200

Formulation PBS containing 0.02% Sodium Azide, 50% Glycerol, pH7.3.

## **TARGET INFORMATION**

Gene ID 2494 Gene Symbol NR5A2

Uniprot ID NR5A2\_HUMAN

Immunogen Recombinant fusion protein containing a sequence corresponding to amino acids 1-140 of human NR5A2 (NP\_003813.1).