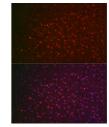

Immunogen Region 1-140 Specificity Immunogen Sequence

Immunofluorescence analysis of rat liver cells using NR5A2 rabbit polyclonal antibody (STJ115643) at dilution of 1:100 (40x lens). Blue: DAPI for nuclear staining