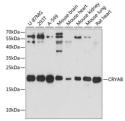

## Anti-CRYAB antibody (1-175) (STJ115651)

## **GENERAL INFORMATION**

Product Type Primary antibodies

Short Description Rabbit polyclonal antibody anti-CRYAB (1-175) is suitable for use in Western Blot.

Applications WB Host/Source Rabbit

Reactivity Human, Mouse, Rat