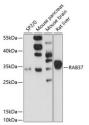

## Anti-RAB37 antibody (144-223) (STJ115659)

## **GENERAL INFORMATION**

Product Type Primary antibodies

Short Description Rabbit polyclonal antibody anti-RAB37 (144-223) is suitable for use in Western Blot.

Applications WB Host/Source Rabbit

Reactivity Human, Mouse, Rat