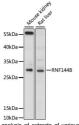

## Anti-RNF144B antibody (1-200) (STJ115676)

## **GENERAL INFORMATION**

Product Type Primary antibodies

Short Description Rabbit polyclonal antibody anti-RNF144B (1-200) is suitable for use in Western Blot.

Applications WB Host/Source Rabbit Reactivity Mouse, Rat

## **PRODUCT PROPERTIES**

Clonality Polyclonal

Clone ID

Concentration
Conjugation Unconjugated Purification Affinity purification Dilution Range WB 1:500-1:2000

Formulation PBS containing 0.02% Sodium Azide, 50% Glycerol, pH7.3.

## **TARGET INFORMATION**

Gene ID 255488 Gene Symbol RNF144B Uniprot ID R144B\_HUMAN

Immunogen Recombinant fusion protein containing a sequence corresponding to amino acids 1-200 of human RNF144B (NP\_877434.2).