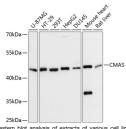

## Anti-CMAS antibody (1-263) (STJ115700)

## **TARGET INFORMATION**

Gene ID 55907 Gene Symbol CMAS

Uniprot ID NEUA\_HUMAN

Immunogen Recombinant fusion protein containing a sequence corresponding to amino acids 1-263 of human CMAS (NP\_061156.1).