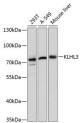

## Anti-KLHL3 antibody (1-110) (STJ115716)

## **GENERAL INFORMATION**

Product Type Primary antibodies

Short Description Rabbit polyclonal antibody anti-KLHL3 (1-110) is suitable for use in Western Blot.

Applications WB Host/Source Rabbit Reactivity Human, Mouse

## **PRODUCT PROPERTIES**

Clonality Polyclonal

Clone ID Concentration

Conjugation Unconjugated Purification Affinity purification Dilution Range WB 1:500-1:2000

Formulation PBS containing 0.02% Sodium Azide, 50% Glycerol, pH7.3.