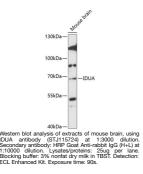

Primary antibodies

 Short Description
 Rabbit polyclonal antibody anti-IDUA (354-653) is suitable for use in Western Blot.

 Applications
 WB

 Host/Source
 Rabbit

 Reactivity
 Mouse

## **PRODUCT PROPERTIES**

 Clonality
 Polyclonal

 Clone ID

 Concentration

 Conjugation

 Purification
 Affinity purification

 Dilution Range
 WB 1:500-1:2000

 Formulation
 PBS containing 0.02% Sodium Azide, 50% Glycerol, pH7.3.

 Isotype
 IgG

 Storage Instruction
 Store in a freezer at-20°C and avoid freeze-thaw cycles.

## **TARGET INFORMATION**

 Gene ID
 3425

 Gene Symbol
 IDUA

 Uniprot ID
 IDUA\_HUMAN

 Immunogen Region
 Recombinant fusion protein containing a sequence corresponding to amino acids 354-653 of human IDUA (NP\_000194.2).

 Immunogen Region
 354-653

 Specificity
 Human Sequence



This product is suitable for in-vitro studies under the RESEARCH USE ONLY [RUO] licence. This product must not be used as for diagnostic or other medical purposes. St John's Laboratory Ltd, Knowledge Dock Business Centre, University Way, London, E16 2RD | Tel: 0208 223 3081