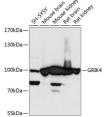

## Anti-GRIK4 antibody (21-220) (STJ115744)

## **GENERAL INFORMATION**

Product Type Primary antibodies

Short Description Rabbit polyclonal antibody anti-GRIK4 (21-220) is suitable for use in Western Blot.

Applications WB Host/Source Rabbit

Reactivity Human, Mouse, Rat

## **TARGET INFORMATION**

Gene ID 2900 Gene Symbol GRIK4 Uniprot ID GRIK4\_HUMAN

Immunogen Recombinant fusion protein containing a sequence corresponding to amino acids 21-220 of human GRIK4 (NP\_055434.2).