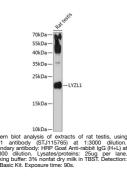

## Anti-LYZL1 antibody (1-194) (STJ115765) STJ115765

## **GENERAL INFORMATION**

 Product Type
 Primary antibodies

 Short Description
 Rabbit polyclonal antibody anti-LYZL1 (1-194) is suitable for use in Western Blot.

 Applications
 WB

 Host/Source
 Rabbit

 Reactivity
 Rat