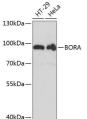

## Anti-BORA antibody (320-619) (STJ115786)

## **GENERAL INFORMATION**

Product Type Primary antibodies

Short Description Rabbit polyclonal antibody anti-BORA (320-619) is suitable for use in Western Blot.

Applications WB Host/Source Rabbit Reactivity Human