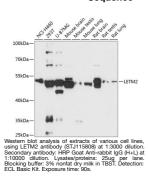

## Anti-LETM2 antibody (257-396) (STJ115808) STJ115808

## **GENERAL INFORMATION**

Product Type Primary antibodies Short Description Rabbit polyclonal antibody anti-LETM2 (257-396) is suitable for use in Western Blot. Applications WB Host/Source Rabbit Reactivity Human, Mouse, Rat

## **PRODUCT PROPERTIES**

Clonality Polyclonal Clone ID Concentration Conjugation Unconjugated Purification Affinity purification Dilution Range WB 1:500-1:2000 Formulation PBS containing 0.02% Sodium Azide, 50% Glycerol, pH7.3. Isotype IgG Storage Instruction Store in a freezer at-20°C and avoid freeze-thaw cycles.