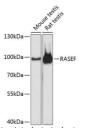

## Anti-RASEF antibody (200-500) (STJ115816)

## **GENERAL INFORMATION**

Product Type Primary antibodies

Short Description Rabbit polyclonal antibody anti-RASEF (200-500) is suitable for use in Western Blot.

Applications WB Host/Source Rabbit Reactivity Mouse, Rat