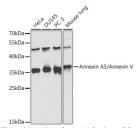

(NP\_001145.1).

Immunogen Region 1-320 Specificity Immunogen Sequence

Western blot analysis of extracts of vanous cell lines, using Annexin A5/Annexin V antibody (STJ115880) at 1:1000 dilution. Secondary antibody: HRP Goat Antirabbit IgG (H+L) at 1:1000 dilution. Lysates/proteis-25ug per lane. Blocking buffer: 3% nonfat dry milk in TEST