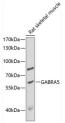

Immunogen Region 32-259
Specificity
Immunogen
Sequence

Western blot analysis of extracts of rat skeletal muscle, using GABPAS antibody (STJ115919) at 1:1000 dilution. Secondary antibody: HRP Goat Anti-rabbit IgG (H+L) at 1:10000 dilution Lysates/proteins: 25ug per lane. Blocking buffer: 3% nortat dry milk in TBST. Detection: