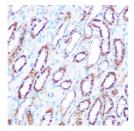

Applications WB, IHC, IF Host/Source Rabbit Reactivity Human, Mouse

## **PRODUCT PROPERTIES**

Clonality Polyclonal

Clone ID Concentration

Conjugation Unconjugated Purification Affinity purification Dilution Range WB 1:500-1:2000

IHC 1:50-1:200 IF 1:50-1:200

Formulation PBS containing 0.02% Sodium Azide, 50% Glycerol, pH7.3.