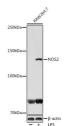

## Anti-NOS2 antibody (500-730) (STJ115966)

Applications WB, IHC, IF Host/Source Rabbit Reactivity Human, Mouse

## **PRODUCT PROPERTIES**

Clonality Polyclonal

Clone ID Concentration

Conjugation Unconjugated Purification Affinity purification Dilution Range WB 1:500-1:2000

IHC 1:50-1:200 IF 1:50-1:200

Formulation PBS containing 0.02% Sodium Azide, 50% Glycerol, pH7.3.