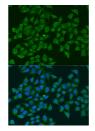

Immunogen Region 500-730 Specificity Immunogen Sequence

Immunofluorescence analysis of U2OS cells using NOS2 antibody (STJ115966) at dilution of 1:100. Blue: