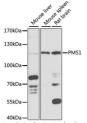

Western blot analysis of extracts of various cell lines, using PMS1 antibody (STJ115981) at 1:1000 dilution. Secondary antibody: HRP Goat Anti-rabbit IgG (H+L) at 1:10000 dilution. Lysates/proteins: 25ug per lane. Blocking buffer: 3% norflat dry milk in TBS1. Detection: