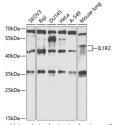

## Anti-IL1R2 antibody (20-320) (STJ116007)

## **GENERAL INFORMATION**

Product Type Primary antibodies

Short Description Rabbit polyclonal antibody anti-IL1R2 (20-320) is suitable for use in Western Blot and Immunofluorescence.

Applications WB, IF Host/Source Rabbit Reactivity Human, Mouse

## **PRODUCT PROPERTIES**

Clonality Polyclonal

Clone ID Concentration

Conjugation Unconjugated Purification Affinity purification Dilution Range WB 1:500-1:2000

IF 1:50-1:100

Formulation PBS containing 0.02% Sodium Azide, 50% Glycerol, pH7.3.