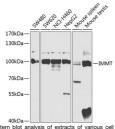

## **TARGET INFORMATION**

Gene ID 10989 Gene Symbol IMMT

Uniprot ID MIC60\_HUMAN

Immunogen Recombinant protein of human IMMT

Immunogen Region Specificity Immunogen Sequence

40kua – 40kus ining IMMT antibody (StJ116042) at 1:400 dilution Secondary antibody: HRP Goat Anti-rabbit IgG (H+L) a 1:10000 dilution. Lysates/proteins: 25ug per lane Blocking buffer: 39% nonfat dry milk in TBST. Detection