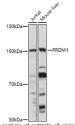

Immunogen Region 1-240
Specificity
Immunogen Sequence

Western blot analysis of extracts of various cell lines, using (STJ116165) at 1:1000 dilution. Secondary antibody: HRP Goat Anti-rabbit IgG (H+L) at 1:1000 dilution. Lysates/proteins: 25ug per lane. Blocking buffer: 3% nonfat dry milk in TBST. Detection: ECL