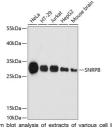

## Anti-SNRPB antibody (1-100) (STJ116166)

## **GENERAL INFORMATION**

Product Type Primary antibodies

Short Description Rabbit polyclonal antibody anti-SNRPB (1-100) is suitable for use in Western Blot and Immunohistochemistry.

Applications WB, IHC Host/Source Rabbit

## **TARGET INFORMATION**

Gene ID 6628 Gene Symbol SNRPB

Uniprot ID RSMB\_HUMAN

Immunogen A synthetic peptide corresponding to a sequence within amino acids 1-100 of human SNRPB (NP\_003082.1).

Immunogen Region 1-100 Specificity Immunogen Sequence