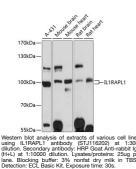

Product Type Primary antibodies Short Description Rabbit polyclonal antibody anti-IL1RAPL1 (130-210) is suitable for use in Western Blot. Applications WB Host/Source Rabbit Reactivity Human, Mouse, Rat

## **PRODUCT PROPERTIES**

Clonality Polyclonal Clone ID Concentration Conjugation Unconjugated Purification Affinity purification Dilution Range WB 1:500-1:2000 Formulation PBS containing 0.02% Sodium Azide, 50% Glycerol, pH7.3. Isotype IgG Storage Instruction Store in a freezer at-20°C and avoid freeze-thaw cycles.

## **TARGET INFORMATION**

Gene ID 11141 Gene Symbol IL1RAPL1 Uniprot ID IRPL1\_HUMAN

Specificity Immunogen Sequence

Immunogen Recombinant fusion protein containing a sequence corresponding to amino acids 130-210 of human IL1RAPL1 (NP\_055086.1). Immunogen Region 130-210



This product is suitable for in-vitro studies under the RESEARCH USE ONLY [RUO] licence. This product must not be used as for diagnostic or other medical purposes. St John's Laboratory Ltd, Knowledge Dock Business Centre, University Way, London, E16 2RD | Tel: 0208 223 3081