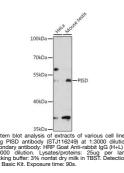

## **GENERAL INFORMATION**

 Product Type
 Primary antibodies

 Short Description
 Rabbit polyclonal antibody anti-PISD (1-375) is suitable for use in Western Blot.

 Applications
 WB

 Host/Source
 Rabbit

 Reactivity
 Human, Mouse

## **PRODUCT PROPERTIES**

 Clonality
 Polyclonal

 Clone ID

 Concentration

 Conjugation
 Uconjugated

 Purification
 Affinity purification

 Dilution Range
 WB 1:500-1:2000

 Formulation
 PBS containing 0.02% Sodium Azide, 50% Glycerol, pH7.3.