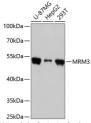

## Anti-MRM3 antibody (1-420) (STJ116260)

## **GENERAL INFORMATION**

Product Type Primary antibodies

Short Description Rabbit polyclonal antibody anti-MRM3 (1-420) is suitable for use in Western Blot.

Applications WB Host/Source Rabbit Reactivity Human