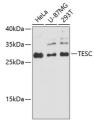

## Anti-TESC antibody (135-214) (STJ116324)

## **GENERAL INFORMATION**

Product Type Primary antibodies

Short Description Rabbit polyclonal antibody anti-TESC (135-214) is suitable for use in Western Blot.

Applications WB Host/Source Rabbit Reactivity Human

## **TARGET INFORMATION**

Gene ID 54997 Gene Symbol TESC Uniprot ID CHP3\_HUMAN

Immunogen Recombinant fusion protein containing a sequence corresponding to amino acids 135-214 of human TESC (NP\_060369.3).