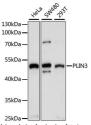

Immunogen Region 135-434 Specificity Immunogen Sequence

blot analysis of extracts of various cell lines, IN3 antibody (STJ116409) at 1:1000 dilution. ry antibody: HRP Goat Anti-rabbit IgG (H+L) at