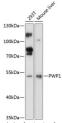

Immunogen Region 1-120 Specificity Immunogen Sequence

Western blot analysis of extracts of various cell lines, using PWP1 antibody (STJ116485) at 1:3000 dilution Secondary antibody: HRP Goat Anti-rabbit IgG (H+L) at 1:10000 dilution. Lysates/proteins: 25ug per lane. Blocking buffer: 3% norfat dry milk in TBS1. Detection: