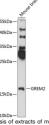

NFORMATION**

Product Type Primary antibodies

**Short Description** Rabbit polyclonal antibody anti-GREM2 (1-60) is suitable for use in Western Blot.

Applications WB Host/Source Rabbit Reactivity Mouse, Rat

## **PRODUCT PROPERTIES**

Clonality Polyclonal

Clone ID Concentration

Conjugation Unconjugated Purification Affinity purification

Dilution Range WB 1:500-1:2000 Formulation PBS containing 0.02% Sodium Azide, 50% Glycerol, pH7.3.

Isotype IgG

Storage Instruction Store in a freezer at-20°C and avoid freeze-thaw cycles.

## **TARGET INFORMATION**

Gene ID 64388 Gene Symbol GREM2

Uniprot ID GREM2\_HUMAN

Immunogen Region 1-60 Specificity

Immunogen Recombinant fusion protein containing a sequence corresponding to amino acids 1-60 of human GREM2 (NP\_071914.3).

Immunogen Sequence