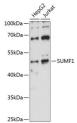

## Anti-SUMF1 antibody (34-374) (STJ116516)

## **GENERAL INFORMATION**

Product Type Primary antibodies

Short Description Rabbit polyclonal antibody anti-SUMF1 (34-374) is suitable for use in Western Blot.

Applications WB Host/Source Rabbit Reactivity Human

## **TARGET INFORMATION**

Gene ID 285362 Gene Symbol SUMF1 Uniprot ID SUMF1\_HUMAN

Immunogen Recombinant fusion protein containing a sequence corresponding to amino acids 34-374 of human SUMF1 (NP\_877437.2).