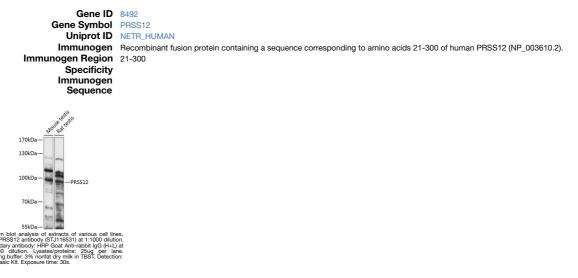

## Anti-PRSS12 antibody (21-300) (STJ116531) STJ116531

## **GENERAL INFORMATION**

 Product Type
 Primary antibodies

 Short Description
 Rabbit polyclonal antibody anti-PRSS12 (21-300) is suitable for use in Western Blot.

 Applications
 WB

 Host/Source
 Rabbit

 Reactivity
 Mouse, Rat