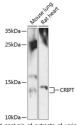

## Anti-CRIPT antibody (1-101) (STJ116548)

## **GENERAL INFORMATION**

Product Type Primary antibodies

Short Description Rabbit polyclonal antibody anti-CRIPT (1-101) is suitable for use in Western Blot.

Applications WB Host/Source Rabbit Reactivity Mouse, Rat

## **PRODUCT PROPERTIES**

Clonality Polyclonal

Clone ID Concentration

Conjugation Unconjugated Purification Affinity purification Dilution Range WB 1:500-1:2000

Formulation PBS containing 0.02% Sodium Azide, 50% Glycerol, pH7.3.