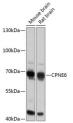

## Anti-CPNE6 antibody (268-557) (STJ116597)

## **GENERAL INFORMATION**

Product Type Primary antibodies

Short Description Rabbit polyclonal antibody anti-CPNE6 (268-557) is suitable for use in Western Blot.

Applications WB Host/Source Rabbit Reactivity Mouse, Rat