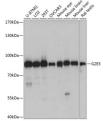

## Anti-G2E3 antibody (1-180) (STJ116620)

## **GENERAL INFORMATION**

Product Type Primary antibodies

Short Description Rabbit polyclonal antibody anti-G2E3 (1-180) is suitable for use in Western Blot.

Applications WB Host/Source Rabbit

Reactivity Human, Mouse, Rat

## **TARGET INFORMATION**

Gene ID 55632 Gene Symbol G2E3

Uniprot ID G2E3\_HUMAN

Immunogen Recombinant fusion protein containing a sequence corresponding to amino acids 1-180 of human G2E3 (NP\_060239.2).

Immunogen Region 1-180 Specificity Immunogen Sequence