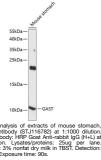

## **GENERAL INFORMATION**

 Product Type
 Primary antibodies

 Short Description
 Rabbit polyclonal antibody anti-GAST (1-100) is suitable for use in Western Blot.

 Applications
 WB

 Host/Source
 Rabbit

 Mouse
 Mouse