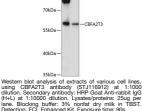

## Anti-CBFA2T3 antibody (305-390) (STJ116912) STJ116912

## **GENERAL INFORMATION**

Product Type Primary antibodies Short Description Rabbit polyclonal antibody anti-CBFA2T3 (305-390) is suitable for use in Western Blot. Applications WB Host/Source Rabbit Reactivity Human

## **PRODUCT PROPERTIES**

Clonality Polyclonal Clone ID Concentration Conjugation Unconjugated Purification Affinity purification Dilution Range WB 1:500-1:2000 Formulation PBS containing 0.02% Sodium Azide, 50% Glycerol, pH7.3. Isotype IgG Storage Instruction Store in a freezer at-20°C and avoid freeze-thaw cycles.