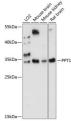

## Anti-PPT1 antibody (28-306) (STJ116969)

## **GENERAL INFORMATION**

Product Type Primary antibodies

Short Description Rabbit polyclonal antibody anti-PPT1 (28-306) is suitable for use in Western Blot.

Applications WB Host/Source Rabbit

Reactivity Human, Mouse, Rat