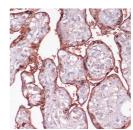

for use in Western Blot, Immunohistochemistry, Immunofluorescence

and Immunoprecipitation.

Applications WB, IHC, IF, IP Host/Source Rabbit

Reactivity Human, Mouse, Rat

## **PRODUCT PROPERTIES**

Clonality Polyclonal

Clone ID Concentration

Conjugation Unconjugated Purification Affinity purification Dilution Range WB 1:500-1:2000 IHC 1:100-1:200

IF 1:50-1:200 IP 1:50-1:200

Formulation PBS containing 0.02% Sodium Azide, 50% Glycerol, pH7.3.

Isotype IgG

Storage Store in a freezer at-20°C and avoid freeze-thaw cycles.

Instruction

## **TARGET INFORMATION**

Gene ID 6286 Gene Symbol S100P

Uniprot ID S100P\_HUMAN

Immunogen 1-95 Region Specificity Immunogen Sequence

Immunogen A synthetic peptide corresponding to a sequence within amino acids 1-95 of human S100P (NP\_005971.1).









1:100 (40x lens). Perform microwave and with 10 mM PBS buffer pH 7. 2 before