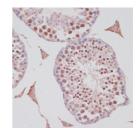

or use in Western Blot, Immunohistochemistry, Immunofluorescence

and Immunoprecipitation.

Applications WB, IHC, IF, IP Host/Source Rabbit

Reactivity Human, Mouse, Rat

## **PRODUCT PROPERTIES**

Clonality Polyclonal

Clone ID Concentration

Conjugation Unconjugated Purification Affinity purification Dilution Range WB 1:500-1:2000 IHC 1:100-1:200

IF 1:50-1:200 IP 1:50-1:200

Formulation PBS containing 0.02% Sodium Azide, 50% Glycerol, pH7.3.

Isotype IgG

Storage Store in a freezer at-20°C and avoid freeze-thaw cycles.

Instruction

## **TARGET INFORMATION**

Gene ID 6286 Gene Symbol S100P

Uniprot ID S100P\_HUMAN

Immunogen 1-95 Region Specificity Immunogen Sequence

Immunogen A synthetic peptide corresponding to a sequence within amino acids 1-95 of human S100P (NP\_005971.1).









1:100 (40x lens). Perform microwave and with 10 mM PBS buffer pH 7. 2 before