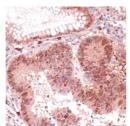

le for use in Western Blot, Immunohistochemistry, Immunofluorescence

and Immunoprecipitation.

Applications WB, IHC, IF, IP Host/Source Rabbit

Reactivity Human, Mouse, Rat

## **PRODUCT PROPERTIES**

Clonality Polyclonal

Clone ID Concentration

Conjugation Unconjugated Purification Affinity purification Dilution Range WB 1:500-1:2000 IHC 1:100-1:200

IF 1:50-1:200 IP 1:50-1:200

Formulation PBS containing 0.02% Sodium Azide, 50% Glycerol, pH7.3.

Isotype IgG

Storage Store in a freezer at-20°C and avoid freeze-thaw cycles.

Instruction

## **TARGET INFORMATION**

Gene ID 6286 Gene Symbol S100P

Uniprot ID S100P\_HUMAN

Immunogen 1-95 Region Specificity Immunogen Sequence

Immunogen A synthetic peptide corresponding to a sequence within amino acids 1-95 of human S100P (NP\_005971.1).









1:100 (40x lens). Perform microwave and with 10 mM PBS buffer pH 7. 2 before