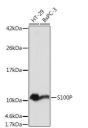

Applications WB, IHC, IF, IP Host/Source Rabbit

Reactivity Human, Mouse, Rat

## **PRODUCT PROPERTIES**

Clonality Polyclonal

Clone ID Concentration

Conjugation Unconjugated Purification Affinity purification Dilution Range WB 1:500-1:2000 IHC 1:100-1:200

IF 1:50-1:200 IP 1:50-1:200

## **TARGET INFORMATION**

Gene ID 6286 Gene Symbol S100P

Uniprot ID S100P\_HUMAN

Immunogen 1-95 Region Specificity Immunogen Sequence

Immunogen A synthetic peptide corresponding to a sequence within amino acids 1-95 of human S100P (NP\_005971.1).