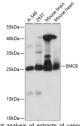

## Anti-EMC8 antibody (1-210) (STJ117038)

## **GENERAL INFORMATION**

Product Type Primary antibodies

Short Description Rabbit polyclonal antibody anti-EMC8 (1-210) is suitable for use in Western Blot.

Applications WB Host/Source Rabbit Reactivity Human, Mouse