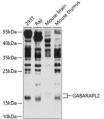

Immunogen Region 1-117 Specificity

Immunogen Sequence

10kDa— m blot analysis of extracts of various cell lines, GABARAPL2 antibody (STJ117055) at 1:100 on. Secondary antibody: HRP Goat Anti-rabbit IgG at 1:10000 dilution. Lysates/proteins: 25ug per Blocking buffer: 3% norlat dry milk in TBST. tion: ECL Basic Kit. Exposure time: 90s.