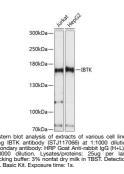

## Anti-IBTK antibody (900-1200) (STJ117066) STJ117066

## **GENERAL INFORMATION**

 Product Type
 Primary antibodies

 Short Description
 Rabbit polyclonal antibody anti-IBTK (900-1200) is suitable for use in Western Blot.

 Applications
 WB

 Host/Source
 Rabbit

## **PRODUCT PROPERTIES**

 Clonality
 Polyclonal

 Clone ID
 Polyclonal

 Concentration
 Conjugated

 Purification
 Affinity purification

 Dilution Range
 WB 1:500-1:2000

 Formulation
 PBS containing 0.02% Sodium Azide, 50% Glycerol, pH7.3.

## **TARGET INFORMATION**

 Gene ID
 25998

 Gene Symbol
 IBTK

 Uniprot ID
 IBTK\_HUMAN

 Immunogen Region
 Percombinant fusion protein containing a sequence corresponding to amino acids 900-1200 of human IBTK (NP\_056340.2).