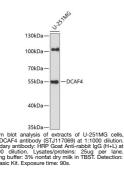

Primary antibodies

 Short Description
 Rabbit polyclonal antibody anti-DCAF4 (1-120) is suitable for use in Western Blot.

 Applications
 WB

 Host/Source
 Rabbit

 Reactivity
 Human

## **PRODUCT PROPERTIES**

 
 Clonality Clone ID
 Polyclonal

 Concentration

 Conjugation

 Purification
 Affinity purification

 Dilution Range
 WB 1:500-1:2000

 Formulation
 PBS containing 0.02% Sodium Azide, 50% Glycerol, pH7.3. Isotype

 IgG

 Storage Instruction
 Store in a freezer at-20°C and avoid freeze-thaw cycles.

## **TARGET INFORMATION**

 Gene ID
 26094

 Gene Symbol
 DCAF4

 Uniprot ID
 DCAF4\_HUMAN

 Immunogen Region
 recombinant fusion protein containing a sequence corresponding to amino acids 1-120 of human DCAF4 (NP\_056419.2).

 Immunogen Region
 1-10

 Specificity
 Vertical Sequence



This product is suitable for in-vitro studies under the RESEARCH USE ONLY [RUO] licence. This product must not be used as for diagnostic or other medical purposes. St John's Laboratory Ltd, Knowledge Dock Business Centre, University Way, London, E16 2RD | Tel: 0208 223 3081