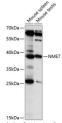

Immunogen Region 1-376
Specificity
Immunogen Sequence

Western blot analysis of extracts of various cell lines, using NME7 antibody (STJ117082) at 1:1000 dilution Secondary antibody: HRP Goat Anti-rabbit IgG (H+L) at 1:10000 dilution. Lysates/proteins: 25up per lane. Blocking buffer 3% norfat dry milk in TBSt. Detection: