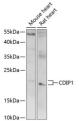

## Anti-CDIP1 antibody (100-200) (STJ117083)

## **GENERAL INFORMATION**

Product Type Primary antibodies

Short Description Rabbit polyclonal antibody anti-CDIP1 (100-200) is suitable for use in Western Blot.

Applications WB Host/Source Rabbit Reactivity Mouse, Rat

## **TARGET INFORMATION**

Gene ID 29965 Gene Symbol CDIP1

Uniprot ID CDIP1\_HUMAN

Immunogen A synthetic peptide corresponding to a sequence within amino acids 100-200 of human CDIP1 (NP\_001185983.1).

Immunogen Region 100-200