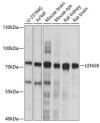

Immunogen Region 101-319

Specificity Immunogen Sequence

Western blot analysis of extracts of various cell lines, using LENG8 antibody (STJ1754) at 1:1000 dilution. Secondary antibody: HRP Goat Anti-rabbit IgG (H+L) at 1:10000 dilution. Lysates/proteins: 25ug per lane. Blocking buffer; 398 nonfat dry milk in TBST. Detection: