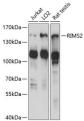

Specificity Immunogen Sequence

ern blot analysis of extracts of various cell lines, RIMS2 antibody (STJ117188) at 1:1000 dilution dary antibody: HRP Goat Anti-rabbit IgG (H+L) at 00 dilution. Lysates/proteins: 25ug per lane. Ing buffer: 3% northat dry milk in TBST. Detection: sasic Kit. Exposure time: 15a.