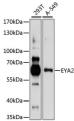

## Anti-EYA2 antibody (300-400) (STJ117249)

## **GENERAL INFORMATION**

Product Type Primary antibodies

**Short Description** Rabbit polyclonal antibody anti-EYA2 (300-400) is suitable for use in Western Blot.

Applications WB Host/Source Rabbit Reactivity Human

## **PRODUCT PROPERTIES**

Clonality Polyclonal

Clone ID

Concentration

Conjugation Unconjugated Purification Affinity purification Dilution Range WB 1:500-1:2000

Formulation PBS containing 0.02% Sodium Azide, 50% Glycerol, pH7.3.

## **TARGET INFORMATION**

Gene ID 2139 Gene Symbol EYA2

Uniprot ID EYA2\_HUMAN

Immunogen A synthetic peptide corresponding to a sequence within amino acids 300-400 of human EYA2 (NP\_005235.3).

Immunogen Region 300-400